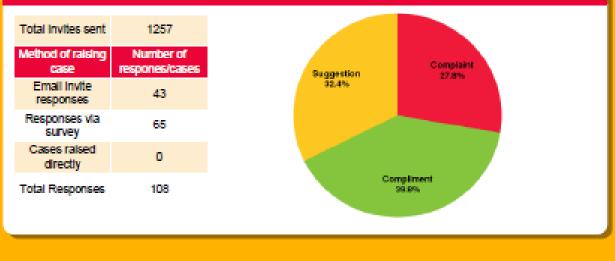

| Detail      | # Raised This<br>Week | # Raised Last<br>Week |
|------------|-----------------------------------|---------------------------------------------------|-------------|-----------------------|-----------------------|
| Suggestion | Reception                         | Ease of<br>booking/gaining<br>information/payment | Other       | 5                     | 0                     |
| Compliment | Studios/Group<br>Ex/Adult Classes | Knowledgeable<br>and friendly staff               |             | 12                    | 5                     |
| Complaint  | Studios/Group<br>Ex/Adult classes | Condition of<br>building/environment              | Temperature | 8                     | 0                     |

### PTUWYT Survey Response Breakdown



## NPS Results - PTUWYT Responses



## Good and Excellent Trend





## Good, Satisfactory and Excellent Trend