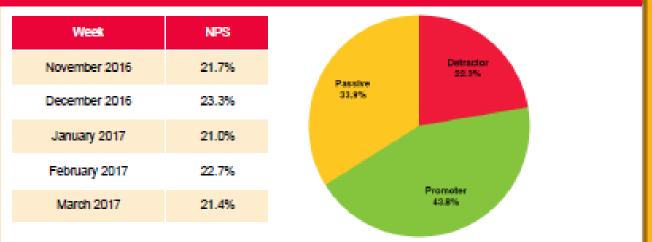

| Detail      | # Raised This<br>Week | # Raised Last<br>Week |
|------------|-----------------------------------|---------------------------------------------------|-------------|-----------------------|-----------------------|
| Suggestion | Reception                         | Ease of<br>booking/gaining<br>information/payment | Other       | 5                     | 0                     |
| Compliment | Studios/Group<br>Ex/Adult Classes | Knowledgeable<br>and friendly staff               |             | 12                    | 5                     |
| Complaint  | Studios/Group<br>Ex/Adult classes | Condition of<br>building/environment              | Temperature | 8                     | 0                     |

### PTUWYT Survey Response Breakdown



## NPS Results - PTUWYT Responses



## Good and Excellent Trend





## Good, Satisfactory and Excellent Trend