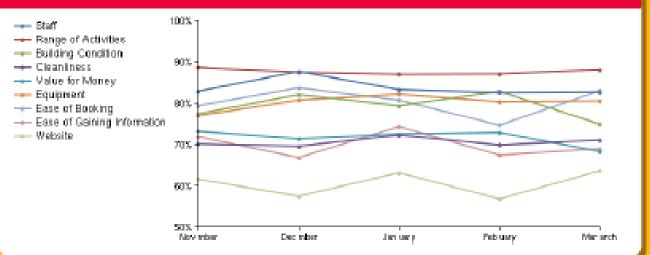

r>Week | # Raised Last<br>Week |
|------------|-----------------------------------|---------------------------------------------------|-------------|-----------------------|-----------------------|
| Suggestion | Reception                         | Ease of<br>booking/gaining<br>information/payment | Other       | 5                     | 0                     |
| Compliment | Studios/Group<br>Ex/Adult Classes | Knowledgeable<br>and friendly staff               |             | 12                    | 5                     |
| Complaint  | Studios/Group<br>Ex/Adult classes | Condition of<br>building/environment              | Temperature | 8                     | 0                     |

### PTUWYT Survey Response Breakdown



## NPS Results - PTUWYT Responses



## Good and Excellent Trend





## Good, Satisfactory and Excellent Trend