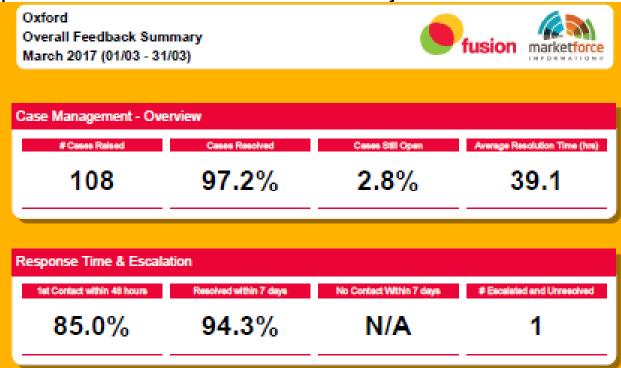

# Appendix Four: March 2016 Overall feedback summary



### Top Cases Raised

| Calegory   | Area                              | Measure                                           | Detail      | # Raised This<br>Week | # Raised Last<br>Week |
|------------|-----------------------------------|---------------------------------------------------|-------------|-----------------------|-----------------------|
| Suggestion | Reception                         | Ease of<br>booking/gaining<br>information/payment | Other       | 5                     | 0                     |
| Compliment | Studios/Group<br>Ex/Adult Classes | Knowledgeable<br>and friendly staff               |             | 12                    | 5                     |
| Complaint  | Studios/Group<br>Ex/Adult classes | Condition of<br>building/environment              | Temperature |