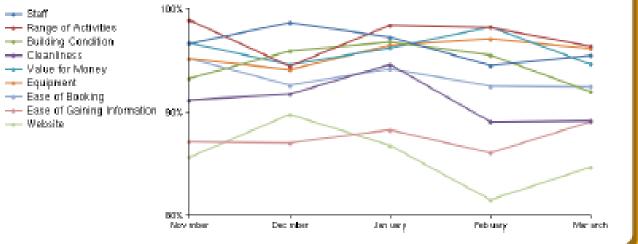

-----------------------------------|---------------------------------------------------|-------------|-----------------------|-----------------------|
| Suggestion | Reception                         | Ease of<br>booking/gaining<br>information/payment | Other       | 5                     | 0                     |
| Compliment | Studios/Group<br>Ex/Adult Classes | Knowledgeable<br>and friendly staff               |             | 12                    | 5                     |
| Complaint  | Studios/Group<br>Ex/Adult classes | Condition of<br>building/environment              | Temperature | 8                     | 0                     |

### PTUWYT Survey Response Breakdown



## NPS Results - PTUWYT Responses



## Good and Excellent Trend





## Good, Satisfactory and Excellent Trend