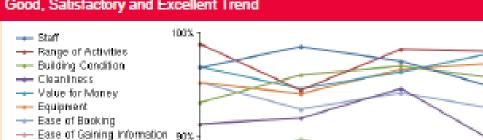

Week | # Raised Last<br>Week |
|------------|-----------------------------------|---------------------------------------------------|-------------|-----------------------|-----------------------|
| Suggestion | Reception                         | Ease of<br>booking/gaining<br>information/payment | Other       | 5                     | 0                     |
| Compliment | Studios/Group<br>Ex/Adult Classes | Knowledgeable<br>and friendly staff               |             | 12                    | 5                     |
| Complaint  | Studios/Group<br>Ex/Adult classes | Condition of<br>building/environment              | Temperature | 8                     | 0                     |

### PTUWYT Survey Response Breakdown



## NPS Results - PTUWYT Responses



## Good and Excellent Trend





## Good, Satisfactory and Excellent Trend